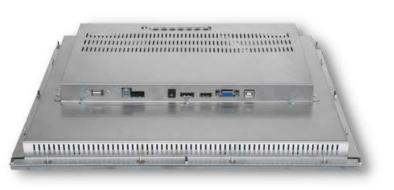

#### | FEATURE HIGHLIGHTS

19" TFT with LED backlight

Interfaces VGA-HDMI-DP

pCap Touch screen 6 mm glass, IK10

USB Touch screen interface

Wide Range outdoor - 20 / + 80 °C

Power Supply 12 (24 optional) Vdc

Brightness frpm 450 to 800 cd/m2

### TECHNICAL FEATURES

| Size              | 19"                     |
|-------------------|-------------------------|
| Backlight         | EDGE LED                |
| Power Supply      | 12 (24 optional) VDC    |
| Brightness        | From 450 to 800 cd/m2   |
| TFT Op.Temp.      | -20 / +70 °C            |
| AD board Op.Temp. | -20 / +80 °C            |
| Touch technology  | PCAP 6 MM Antibacterial |
| Touch I/F         | USB                     |
| Video I/F         | VGA-HDMI-DP             |
| Resolution        | 1280x1024               |