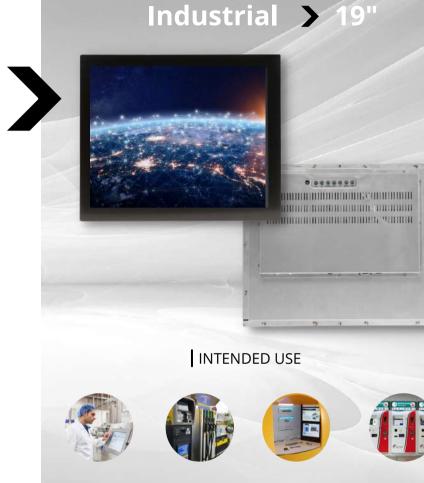

## Stainless steel, anti-bacterial and IK10

**INDUSTRIAL** 

MACHINES

Industrial 19" touch monitor with **stainless steel metal case** (available on demand in galvanized metal) and **rugged design.** Touch screen with antivandalic pCap technology, IK10 and anti-bacterial treatment, to answer to the latest challenges presented by the Pandemic. Luminosity sensor for an autodimming feature.

#### | FEATURE HIGHLIGHTS

19" TFT with LED backlight

Interfaces VGA-HDMI-DP

pCap Touch screen 6 mm glass, IK10

USB Touch screen interface

Wide Range outdoor - 20 / + 80 °C

Power Supply 12 (24 optional) Vdc

Brightness frpm 450 to 800 cd/m2

### TECHNICAL FEATURES

| Size              | 19"                     |
|-------------------|-------------------------|
| Backlight         | EDGE LED                |
| Power Supply      | 12 (24 optional) VDC    |
| Brightness        | From 450 to 800 cd/m2   |
| TFT Op.Temp.      | -20 / +70 °C            |
| AD board Op.Temp. | -20 / +80 °C            |
| Touch technology  | PCAP 6 MM Antibacterial |
| Touch I/F         | USB                     |
| Video I/F         | VGA-HDMI-DP             |
| Resolution        | 1280x1024               |