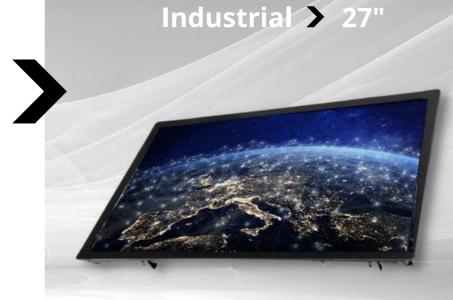

## 27" Monitor Compact and with an essential design

Industrial open frame 27" monitor, with an **essential design** and **very compact.** Black metal case with a practical and sturdy fastening system all over the perimeter, with connections on the rear. VGA and HDMI video interfaces. Pcap technology with 3 mm glass.

### FEATURE HIGHLIGHTS

27" TFT with LED backlight

Interfaces VGA/HDMI

Power Supply 24 Vdc

Brightness 300 cd/m2

Pcap Touchscreen 3mm

### TECHNICAL FEATURES

| Size               | 27"                 |
|--------------------|---------------------|
| Backlight          | EDGE LED            |
| Power Supply       | 24 VDC              |
| Brightness         | 300 cd/m2           |
| Resolution         | 1920x1080           |
| Touch Technology   | Pcap 3mm            |
| TFT Op. Temp.      | 0 / +50 °C          |
| Ad Board Op. Temp. | -20 / +80 °C        |
| Video I/F          | VGA-HDMI or VGA-DVI |