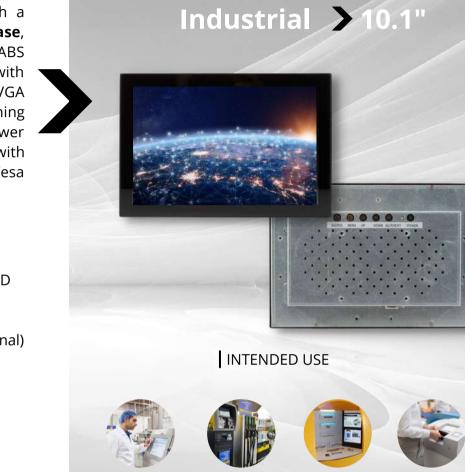

# Industrial Monitors 10.1" Touch Monitor

Industrial Machines, Vending Machines, Queue Management Kiosk, A.T.M., Cash Deposit

Follow us f in O 오 ▷

Visit our website

www.keyfuture.com

# 10.1" Touch Monitor

## Compacted and well industrialized

10.1" Monitor is **compact** with a resistant galvanized metal case, bordered with an elegant black ABS frame. P.Cap Touch screen with USB interface, video accesses VGA and HDMI (on DVI), I/O for turning on and off the backlight, power supply 12 Vdc. OSD board with adjustment kevs and Vesa connection on the back cover.

### FEATURE HIGHLIGHTS

10.1" TFT Monitor with edge LED back light

Interfaces VGA, HDMI (on DVI signal)

P.Cap Touch screen

USB touch screen interface

Power supply 12 Vdc

External remote LED backlight **ON/OFF** 

#### **TECHNICAL FEATURES**

| Size              | 10.1″       |
|-------------------|-------------|
| Backlight         | EDGE LED    |
| Power Supply      | 12 VDC      |
| Brightness        | 280 cd/m2   |
| TFT Op.Temp.      | 0 / +50 °C  |
| AD board Op.Temp. | 0 / +40 °C  |
| Touch technology  | РСАР        |
| Touch I/F         | USB         |
| Video I/F         | VGA-HDMI    |
| Resolution        | 1280x800 px |