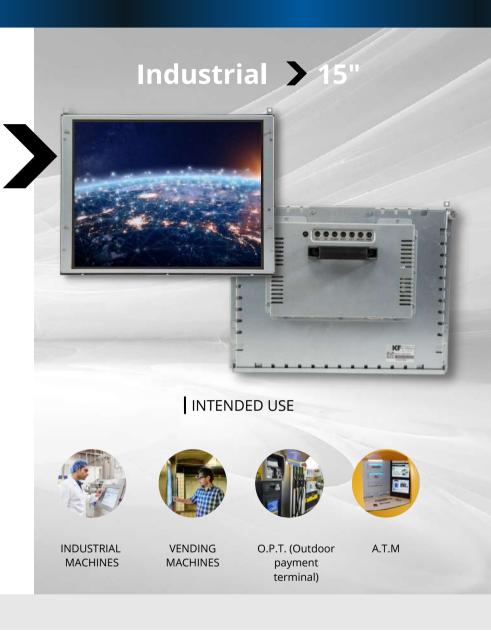

## Industrial Monitors 15" Touch Monitor

Industrial Machines, Vending Machines, A.T.M, O.P.T. (Outdoor payment terminal)

Follow us

Visit our website

www.keyfuture.com

## 15" Touch Monitor

AG Treatment with or without Privacy Filter & Touchscreen

Industrial 15" touch monitor with a **rugged and sturdy design**. Galvanized metal case with a resistant and robust fastening system with handle on the rear side for a practical application within the chassis of any machine. High-end AD Board with HDMI/VGA/DP, USB-A for touch screen (P.Cap. 8mm IK10) and USB-B for a remote control.

## | FEATURE HIGHLIGHTS

15" TFT Monitor Edge LED back light

Interfaces VGA-HDMI-DP

Wide Range for outdoor -30 / +85°C

Power Supply 12 - (24 optional) Vdc

Brightness 1000 cd/m2

P.Cap 8mm / AG and/or PF treatment