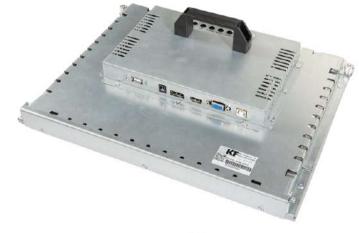

## 15" Touch Monitor

AG Treatment with or without Privacy Filter & Touchscreen

Industrial 15" touch monitor with a **rugged and sturdy design**. Galvanized metal case with a resistant and robust fastening system with handle on the rear side for a practical application within the chassis of any machine. High-end AD Board with HDMI/VGA/DP, USB-A for touch screen (P.Cap. 8mm IK10) and USB-B for a remote control.