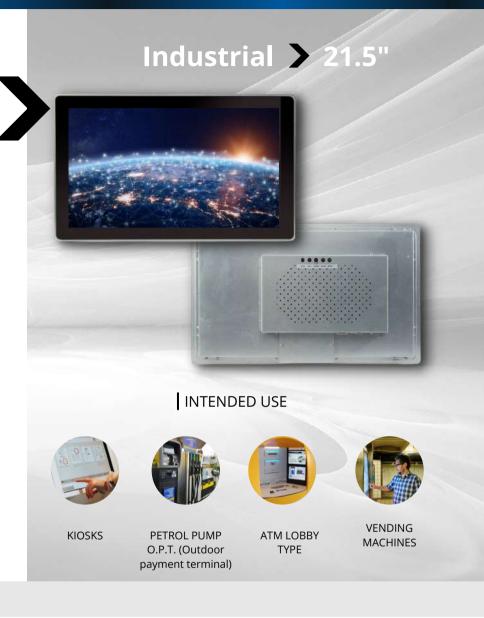

## Industrial Monitors 21.5" Touch Monitor

Vending machines, Kiosks, A.T.M through wall and lobby type, O.P.T. (Outdoor payment terminal)

Follow us

Visit our website

www.keyfuture.com

## 21.5" Touch Monitor

AG Treatment, IK10 with an essential design

Industrial 21.5" Monitor with an **essential design and compact**. Touch screen with Pcap technology, anti-vandal solution with 6 mm glass. Galvanized metal case. It is optimal for putdoor applications.

## | FEATURE HIGHLIGHTS

21.5" TFT with LED backlight

Interfaces VGA-HDMI-DP

pCap Touch screen 6 mm glass AG IK10

USB Touch screen interface

Wide Range for outdoor application - 20 / + 85°C

Power Supply 12 (24 optional) Vdc