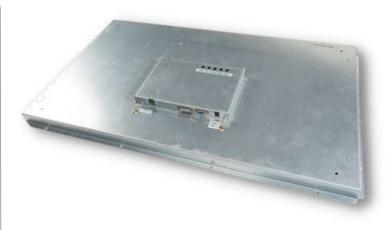

## Compact and well industrialized

Industrial open frame 32" monitor, with an **essential design** and **very compact** (only 53 mm thickness). Galvanized metal case with a practical and sturdy fastening system all over the perimeter, with connections on the rear. VGA and HDMI video interfaces. High brightness, ideal for outdoor applications.