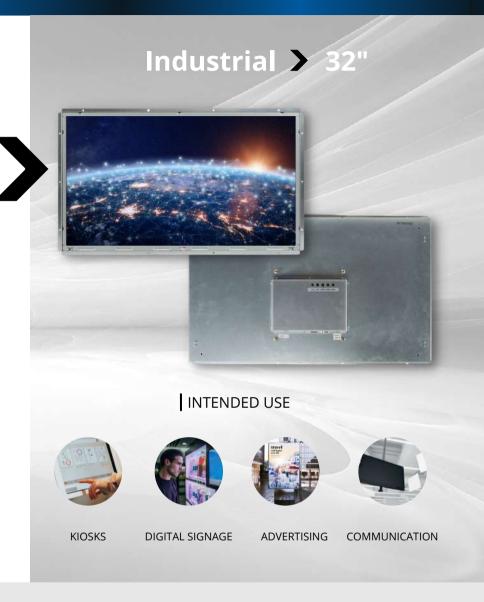

# Industrial Monitors 32" Monitor

Kiosks, Digital Signage, Advertising, Communication

Follow us

Visit our website

www.keyfuture.com

## Compact and well industrialized

Industrial open frame 32" monitor, with an **essential design** and **very compact** (only 53 mm thickness). Galvanized metal case with a practical and sturdy fastening system all over the perimeter, with connections on the rear. VGA and HDMI video interfaces. High brightness, ideal for outdoor applications.