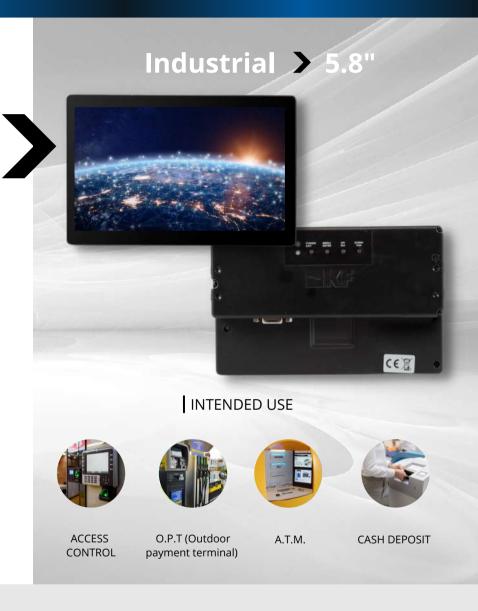

## **Industrial Monitors** 5.8" Touch Monitor

Access control, A.T.M. (Internal Service), Maintainance Queue Management System, Cash Deposit, Cashier Self Check-Out

Follow us

Visit our website

www.keyfuture.com

## 5.8" Touch Monitor

Smart design and full Flat "i-Touch"

Industrial monitor TFT 5.8" with a smart design, practical, rugged fixing system and rear cable connections. It combines the Pcap screen technology, with a smart industrialized integrated features for many different applications thanks to the wide range temperature (-20° +70°) of the frontal panel.

## | FEATURE HIGHLIGHTS

5.8" TFT with LED backlight

Interfaces VGA, DVI (on HDMI)

Flat P.Cap. touchscreen with cover lens

USB touch screen interface

Wide voltage input 10 - 18 VDC

External remote LED backlight ON/OFF