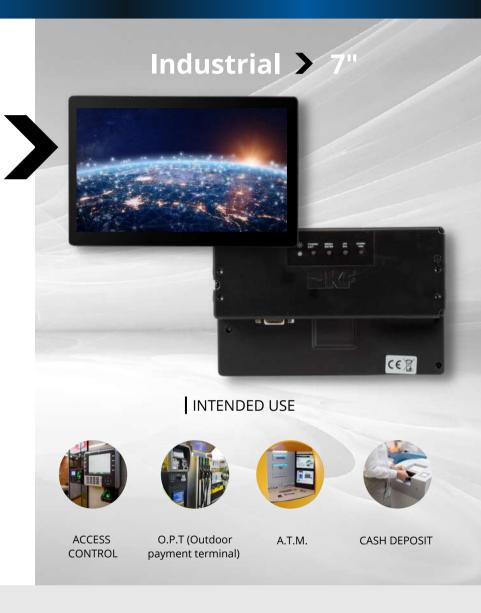

## **Industrial Monitors** 7" Touch Monitor

Access control, A.T.M. (Internal Service), Maintainance Queue Management System, Cash Deposit, Cashier Self Check-Out

Follow us

Visit our website

www.keyfuture.com

## 7" Touch Monitor

Smart design and full Flat "i-Touch"

Industrial monitor TFT 7" with a smart design, practical, rugged fixing system and rear cable connections. It combines the Pcap screen technology, with a smart industrialized integrated features for many different applications thanks to the wide range temperature (-20° +70°) of the frontal panel.

## | FEATURE HIGHLIGHTS

7" TFT with LED backlight

Interfaces VGA, DVI (on HDMI)

Flat P.Cap. touchscreen with cover lens

USB touch screen interface

Wide voltage input 10 - 18 VDC

External remote LED backlight ON/OFF