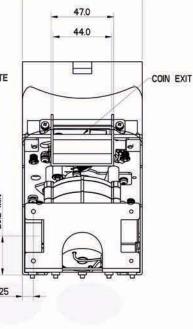

## **TECHNICAL SPECIFICATIONS**

- Applicable Coin Size: Applicable Coin Size: Diameter: 16.25-28.5mm Thickness: 1.3-3.1mm
- Dispensing Speed: Up to 600 coins per minute (approximately)
- Coin Capacity: Coin Size (example) Head Capacity 25mm diameter 210 coins (approximately)
- Coin Counting Method: Proximity Sensor
- Motor Control: Dedicated Control Board using CCTalk
- Motor Voltage: 24VDC + 10% - 0
- Continuous Operation: 10 minutes max
- Current Consumption: 230mA (operating) / 2.0A (stall)
- Operating Temperature: -10°C to +50°C
- Weight: 1kg (approximately)