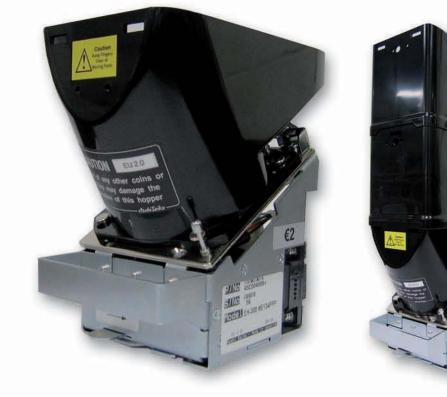

## **Ultra Compact Hopper**

# SH-350

This addition to the SH-300 hopper range has been designed incorporating features to increase it's ease of use in various applications.

As with other hoppers from Asahi Seiko, a slide mount means fast hopper removal and ease of maintenance. In addition to the slide mount the SH-350 has a front mounted handle to aid this process further.

#### **FEATURES**

- Built in motor brake and auto-reverse mechanism helps to achieve excellent dispensing performance
- Easy bowl removal for cleaning/maintenance
- · Slide mount and handle
- Standard discs easy to remove or exchange without the need for special tools or equipment