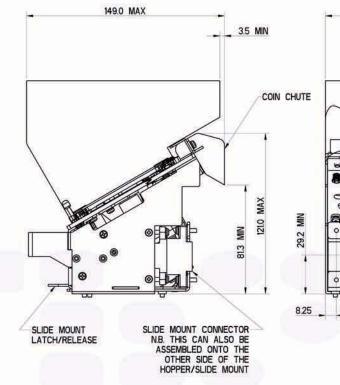

## **TECHNICAL SPECIFICATIONS**

- Applicable Coin Size: Applicable Coin Size: Diameter: 16.25-28.5mm Thickness: 1.3-3.1mm
- Dispensing Speed: Up to 600 coins per minute (approximately)
- Coin Capacity: Coin Size (example) Head Capacity 25mm diameter 210 coins (approximately)
- Coin Counting Method: Proximity Sensor
- Motor Control: Dedicated Control Board using CCTalk
- Motor Voltage: 24VDC + 10% - 0
- Continuous Operation: 10 minutes max
- Current Consumption: 230mA (operating) / 2.0A (stall)
- Operating Temperature: -10°C to +50°C
- Weight: 1kg (approximately)