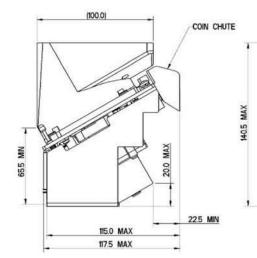

### **TECHNICAL SPECIFICATIONS**

- Applicable Coin Size: Applicable Coin Size: Diameter: 16.25-28.5mm Thickness: 1.3-3.1mm
- Dispensing Speed: Up to 600 coins per minute (approximately)
- Coin Capacity: Coin Size (example) Head Capacity 25mm diameter 210 coins (approximately)
- Coin Counting Method: Proximity Sensor
- Motor Control: Dedicated Control Board using CCTalk
- Motor Voltage: 24VDC + 10% - 0
- Continuous Operation: 10 minutes max
- Current Consumption: 230mA (operating) / 2.0A (stall) Operating Temperature:
- -10°C to +50°C • Weight:
- 1kg (approximately)