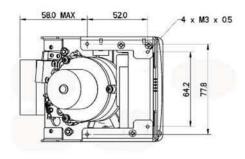

### **TECHNICAL SPECIFICATIONS**

- Applicable Coin Size: Applicable Coin Size: Diameter: 16.25-28.5mm Thickness: 1.3-3.1mm
- Dispensing Speed: Up to 600 coins per minute (approximately)
- Coin Capacity: Coin Size (example) Head Capacity 25mm diameter 210 coins (approximately)
- Coin Counting Method: Proximity Sensor
- Motor Control: Dedicated Control Board using CCTalk
- Motor Voltage: 24VDC + 10% - 0
- Continuous Operation: 10 minutes max
- Current Consumption: 230mA (operating) / 2.0A (stall) Operating Temperature:
- -10°C to +50°C • Weight:
- 1kg (approximately)