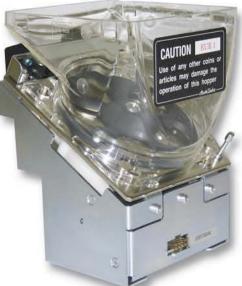

# **Ultra Compact Hopper**

# SH-300

## 

This new hopper is based on the SH-400 which has been used in many different applications . The new design enables this hopper to fit into machines where the SH-400 could not, giving customers more flexibility when it comes to machine design and planning, whist retaining the performance and reliability of the SH-400.