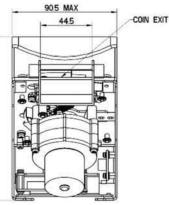

### **TECHNICAL SPECIFICATIONS**

- Applicable Coin Size: Applicable Coin Size: Diameter: 16.25-28.5mm Thickness: 1.3-3.1mm
- Dispensing Speed: Up to 600 coins per minute (approximately)
- Coin Capacity: Coin Size (example) Head Capacity 25mm diameter 210 coins (approximately)
- Coin Counting Method: Proximity Sensor
- Motor Control: Dedicated Control Board using CCTalk
- Motor Voltage: 24VDC + 10% - 0
- Continuous Operation: 10 minutes max
- Current Consumption: 230mA (operating) / 2.0A (stall) Operating Temperature:
- -10°C to +50°C • Weight:
- 1kg (approximately)