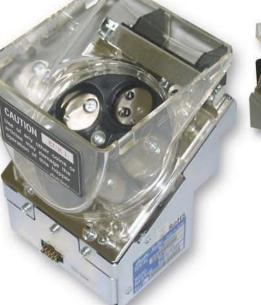

# **Ultra Compact Hopper**

# SH-300

## 

This new hopper is based on the SH-400 which has been used in many different applications . The new design enables this hopper to fit into machines where the SH-400 could not, giving customers more flexibility when it comes to machine design and planning, whist retaining the performance and reliability of the SH-400.

#### FEATURES

- Built in motor brake and auto-reverse mechanism helps to achieve excellent dispensing performance
- Easy bowl removal for cleaning/maintenance
- Standard discs easy to remove or exchange without the need for special tools or equipment