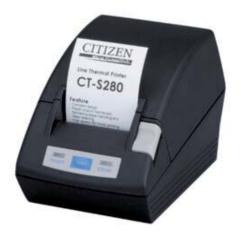

# Compact, feature-rich portable receipt printing

Compact, feature-rich portable receipt printing

### CT-S280

## POS, Receipt printer (thermal 2 inch / 58 mm)

### CT-S280

POS, Receipt printer (thermal 2 inch / 58 mm)

**Features & Benefits** 

The ultra compact thermal printer for all kind of receipts and labels