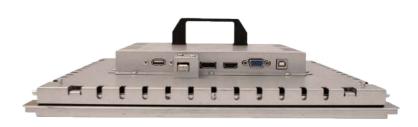

### | FEATURE HIGHLIGHTS

Touch monitor 15"

Optional additional sensors - brightness/

temperature/vibration/proximity;

Remote control via USB-B