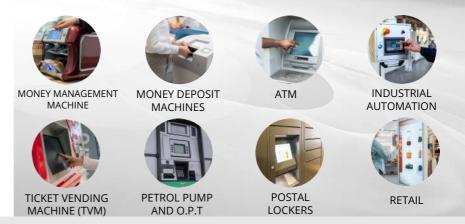

# **Industrial Monitors** Monitor 15" Outdoor

Money management machines, Money deposit machines, ATM, Petrol pump and O.P.T (Outdoor Payment Terminal), Industrial automation, Postal lockers, Retail, Ticket vending machine (TVM)

### INTENDED USE