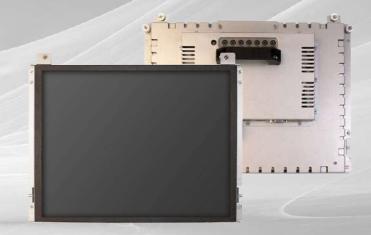

# Monitor 15" Outdoor

Essential design and well industrialized

15" industrial monitor, robust with a quick mounting system. Designed to be paired with another monitor of the same size, featuring high brightness and a privacy filter. Versatile use, including digital signage or as a medium for advertising, functional for the final application. Video interfaces VGA, HDMI, and DP offer extensive connectivity options to video sources.

### | FEATURE HIGHLIGHTS

Touch monitor 15"

Optional additional sensors - brightness/

temperature/vibration/proximity;

Remote control via USB-B