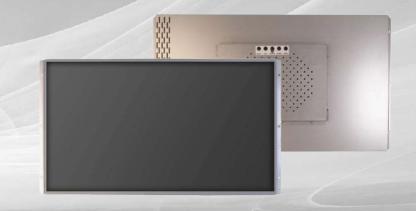

## Monitor 23.8" open frame

Essential design and well industrialized

23.8" open frame monitor, easy to implement within machinery thanks to side brackets and mounts. Without touch functionality, featuring VGA/ HDMI video interfaces, ideal for indoor applications.

#### TECHNICAL FEATURES

| FEATURE HIGHLIGHTS

Touch monitor 23.8"

Interfaces VGA/HDMI

Brightness 250 cd/m2

Op.Temp. 0° +50C

| Size             | 23.8"       |
|------------------|-------------|
| Brightness       | 250 cd/m2   |
| Resolution       | 1920*1080   |
| Viewing Angle    | 89/89/89/89 |
| Video I/F        | VGA/HDMI    |
| Op. Temp.        | 0° +50°C    |
| Touch technology | 1           |
| Touch I/F        | 1           |
| Voltage-IN       | 12V         |