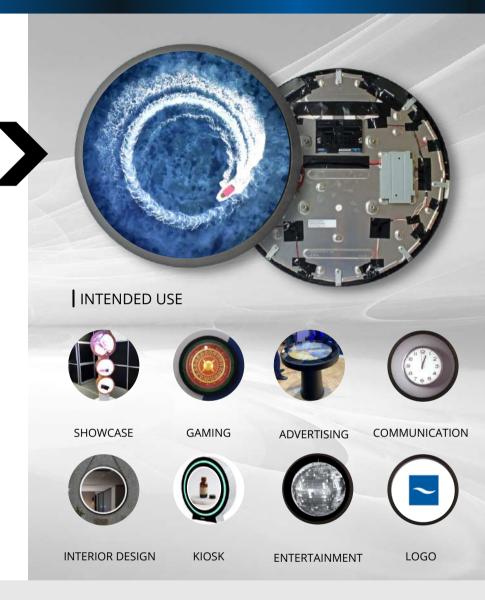

## Industrial Monitors Round TFT 23.6"

Kiosks, Gaming, Digital Signage, Advertising, Communication

Follow us f in O 오 🕨

Visit our website

www.keyfuture.com

## Round TFT 23.6"

High Brightness & Innovative Round design

Industrial 23.6" monitor with **high brightness & an innovative round design.** Built with mat black metal shell, refined structure and with a sturdy fastening system all over the perimeter, with a connections on the rear. High-end AD Board with HDMI/VGA/DP, USB-A for touch screen if requested.

## FEATURE HIGHLIGHTS

23.6" TFT Monitor Edge LED back light

Interfaces VGA-HDMI-DP

Resolution 848 x 848px

Power Supply 24VDC

Brightness 700 cd/m2