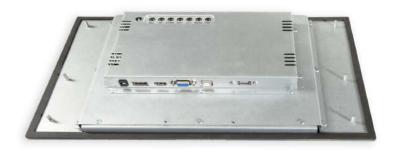

# Touch monitor 12.1" customized glass

Essential design and well industrialized

12.1" open frame monitor, compact, in a robust metal case.

VGA and HDMI video inputs, with a customized PCAP touch screen with USB interface.

#### | FEATURE HIGHLIGHTS

Touch monitor 12.1"

Interfaces VGA/HDMI/DP

Op.Temp. -30° +85C

Brightness 1000cd/m2

Optional additional sensors brightness/temperature/ vibration/proximity

#### TECHNICAL FEATURES

| Size             | 12.1"       |
|------------------|-------------|
| Brightness       | 1000 cd/m2  |
| Resolution       | 1024*768    |
| Viewing Angle    | 80/80/70/70 |
| Video I/F        | VGA-HDMI-DP |
| Op. Temp.        | -30° +85°C  |
| Touch technology | pCAP 4 mm   |
| Touch I/F        | USB         |
| Voltage-IN       | 12V         |