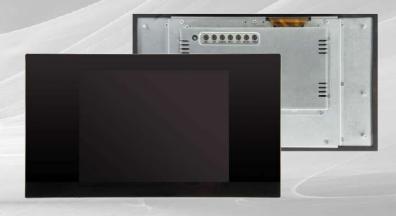

# Touch monitor 12.1" customized glass

Essential design and well industrialized

12.1" open frame monitor, compact, in a robust metal case.

VGA and HDMI video inputs, with a customized PCAP touch screen with USB interface.

Integrated fingerprint sensor in the front glass.

#### | FEATURE HIGHLIGHTS

Touch monitor 12.1"

Interfaces VGA/HDMI/DP

Op.Temp. -30° +85C

Brightness 1000cd/m2

Optional additional sensors brightness/temperature/ vibration/proximity

#### TECHNICAL FEATURES

| Size             | 12.1"       |
|------------------|-------------|
| Brightness       | 1000 cd/m2  |
| Resolution       | 1024*768    |
| Viewing Angle    | 80/80/70/70 |
| Video I/F        | VGA-HDMI-DP |
| Op. Temp.        | -30° +85°C  |
| Touch technology | pCAP 4 mm   |
| Touch I/F        | USB         |
| Voltage-IN       | 12V         |