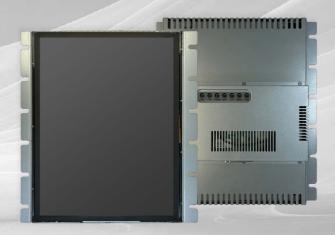

## Touch monitor 15" customized glass indoor

Essential design and well industrialized

15" monitor with 500 cd/m<sup>2</sup> TFT bonded to a dual 4+1 mm glass using OCR (Optical Clear Resin) technique, featuring Anti-Glare treatment. The cover glass is designed to protrude and align flush with the structure of the door/ mechanical framework, providing a compact and elegant design for the customer's machine. The brackets, positioned on the long sides, allow the monitor's depth adjustment and replicate the internal attachment points of the customer's machinery. A gasket completes the structure, preventing the ingress of dirt or water into the machine.

#### **FEATURE HIGHLIGHTS**

Touch monitor 15"

Interfaces VGA/HDMI-DP

Optional additional sensors brightness/temperature/vibration/proximity

Remote control via USB-B

#### TECHNICAL FEATURES

| Size             | 15"         |
|------------------|-------------|
| Brightness       | 500 cd/m2   |
| Resolution       | 1024*768    |
| Viewing Angle    | 89/89/89/89 |
| Video I/F        | VGA-HDMI-DP |
| Op. Temp.        | -20° +70°C  |
| Touch technology | pCAP 4+1mm  |
| Touch I/F        | USB         |
| Voltage-IN       | 12-24V      |