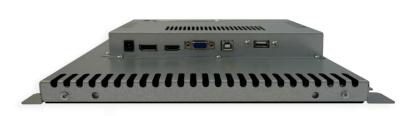

## Touch monitor 15" customized glass indoor

Essential design and well industrialized

15" monitor with 500 cd/m<sup>2</sup> TFT bonded to a dual 4+1 mm glass using OCR (Optical Clear Resin) technique, featuring Anti-Glare treatment. The cover glass is designed to protrude and align flush with the structure of the door/ mechanical framework, providing a compact and elegant design for the customer's machine. The brackets, positioned on the long sides, allow the monitor's depth adjustment and replicate the internal attachment points of the customer's machinery. A gasket completes the structure, preventing the ingress of dirt or water into the machine.

#### **FEATURE HIGHLIGHTS**

Touch monitor 15"

Interfaces VGA/HDMI-DP

Optional additional sensors brightness/temperature/vibration/proximity

Remote control via USB-B

#### TECHNICAL FEATURES

| Size             | 15"         |
|------------------|-------------|
| Brightness       | 500 cd/m2   |
| Resolution       | 1024*768    |
| Viewing Angle    | 89/89/89/89 |
| Video I/F        | VGA-HDMI-DP |
| Op. Temp.        | -20° +70°C  |
| Touch technology | pCAP 4+1mm  |
| Touch I/F        | USB         |
| Voltage-IN       | 12-24V      |