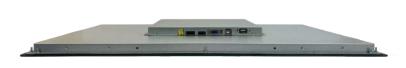

## Touch monitor 27" indoor

Essential design and well industrialized

Monitor 27" with 300 cd TFT and 3 mm touch, AntiFinger treatment to prevent dirt from accumulating on the screen surface. Video interfaces HDMI/VGA/DP, remote control via USB B for remote management of TFT specifications, and the possibility of activating accessories such as temperature, vibration, and proximity sensors.

### | FEATURE HIGHLIGHTS

Touch monitor 27"

Touch technology: pCAP 3 mm AntiFinger treatment

Optional additional sensors brightness/temperature/vibration/ proximity

Remote control via USB-B

### TECHNICAL FEATURES

| Size             | 27"                           |
|------------------|-------------------------------|
| Brightness       | 300cd/m2                      |
| Resolution       | 1920*1080                     |
| Viewing Angle    | 89/89/89/89                   |
| Video I/F        | VGA-HDMI-DP                   |
| Op. Temp.        | -20° +70°C                    |
| Touch technology | pCAP 3mm AntiFinger treatment |
| Touch I/F        | USB                           |
| Voltage-IN       | 12-24V                        |