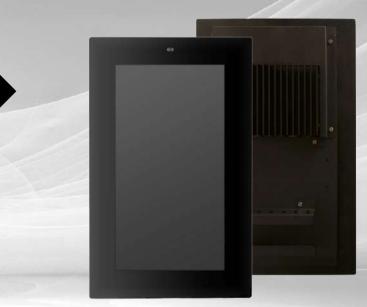

## All in one touch monitor 15.6" with Asus IoT PC

Essential design and well industrialized

Industrial 15.6" touch monitor with rugged and sturdy design. High brightness TFT at 1000 cd optically bonded to 6 mm thick glass with Anti Finger treatment, black painted chassis and back cover.

Equipped with Asus prime PC Board E395S-IM-AA R3.0, 4GB RAM, 128GB SSD, with heatsink. HDMI, DP, LVDS interfaces, nr. 4 USB3 and nr.2 Ethernet ports.

#### **FEATURE HIGHLIGHTS**

Touch monitor 15.6"

Touch technology: pCAP 6mm AntiFinger treatment

Touch I/F: USB

Camera Fixed Focus,77.3°/69.9°/42.7°