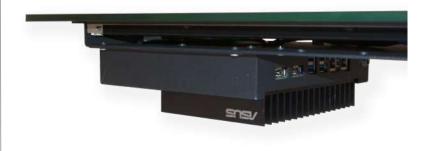

Equipped with Asus prime PC Board E395S-IM-AA R3.0, 4GB RAM, 128GB SSD, with heatsink. HDMI, DP, LVDS interfaces, nr. 4 USB3 and nr.2 Ethernet ports.