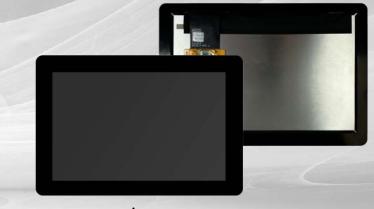

## Assembled touch 10.1" indoor

Essential design and well industrialized

TFT 10.1" assembled with a 3 mm capacitive touch screen featuring Anti-Fingerprint treatment to prevent dirt buildup and facilitate the runoff of water vapor that may form on the screen surface in certain applications. The TFT and touch screen are bonded together using OCA (Optical Crystal Adhesive) technology, which allows the colors to stand out and makes the assembly more resistant to impacts. LVDS connection for easy integration with the client's PC

#### | FEATURE HIGHLIGHTS

Assembled touch 10.1"

Interfaces LVDS

Op.Temp. 0° +50°C

Brightness 450 cd/m2

Bonding: OCA

#### TECHNICAL FEATURES

| Size             | 10.1"       |
|------------------|-------------|
| Brightness       | 450 cd/m2   |
| Resolution       | 1280x800    |
| Viewing Angle    | 85/85/85/85 |
| Video I/F        | LVDS        |
| Op. Temp.        | 0° +50°C    |
| Touch technology | pCAP 3 mm   |
| Touch I/F        | USB         |
| Voltage-IN       | 3.3V        |