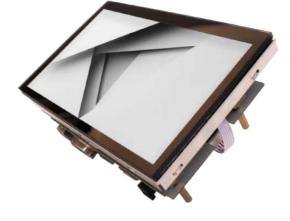

## Touch monitor 7" open frame

Essential design and well industrialized

7" open frame monitor for outdoor applications, high brightness, with thick anti-vandal glass.

VGA, HDMI, and DP video interfaces. Capacitive touch screen with USB interface.

#### TECHNICAL FEATURES

| FEATURE HIGHLIGHTS

vibration/proximity

Optional additional sensors

brightness/temperature/

Remote control via USB-B

| Size             | 7"          |
|------------------|-------------|
| Brightness       | 1100 cd/m2  |
| Resolution       | 1240x600    |
| Viewing Angle    | IPS         |
| Video I/F        | VGA-HDMI-DP |
| Op. Temp.        | 0° +85°C    |
| Touch technology | pCAP 4 mm   |
| Touch I/F        | USB         |
| Voltage-IN       | 12-24V      |