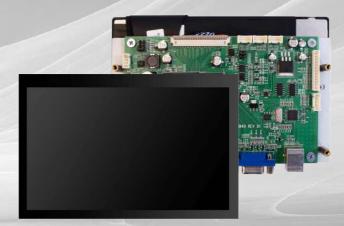

## Touch monitor 7" open frame

Essential design and well industrialized

7" open frame monitor for outdoor applications, high brightness, with thick anti-vandal glass.

VGA, HDMI, and DP video interfaces. Capacitive touch screen with USB interface.

Board with USB-B for remote control and the ability to add temperature, proximity, light, and vibration sensors.

#### TECHNICAL FEATURES

| FEATURE HIGHLIGHTS

vibration/proximity

Optional additional sensors

brightness/temperature/

Remote control via USB-B

| Size             | 7"          |
|------------------|-------------|
| Brightness       | 1100 cd/m2  |
| Resolution       | 1240x600    |
| Viewing Angle    | IPS         |
| Video I/F        | VGA-HDMI-DP |
| Op. Temp.        | 0° +85°C    |
| Touch technology | pCAP 4 mm   |
| Touch I/F        | USB         |
| Voltage-IN       | 12-24V      |