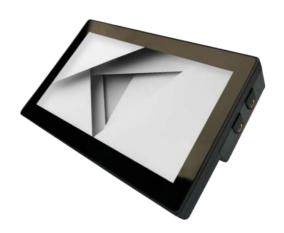

## Touch monitor 7" outdoor

Essential design and well industrialized

7" monitor, compact and wellengineered, with a durable black ABS case.

VGA and HDMI video interfaces. Capacitive touch screen with USB interface. Digital input for turning the backlight on and off, low voltage 12VDC power supply.

#### **FEATURE HIGHLIGHTS**

Touch monitor 7"

Interfaces VGA/HDMI

Op.Temp. -20° +70°C

Brightness 1000 cd/m2

PRO-+C14+C13