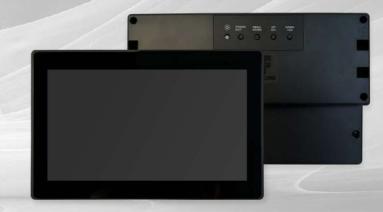

## Touch monitor 7" outdoor

Essential design and well industrialized

7" monitor, compact and wellengineered, with a durable black ABS case.

VGA and HDMI video interfaces. Capacitive touch screen with USB interface. Digital input for turning the backlight on and off, low voltage 12VDC power supply.

#### **FEATURE HIGHLIGHTS**

Touch monitor 7"

Interfaces VGA/HDMI

Op.Temp. -20° +70°C

Brightness 1000 cd/m2

PRO-+C14+C13

#### TECHNICAL FEATURES

| Size             | 7"          |
|------------------|-------------|
| Brightness       | 1000 cd/m2  |
| Resolution       | 800 x 480   |
| Viewing Angle    | 80/75/80/80 |
| Video I/F        | VGA-HDMI    |
| Op. Temp.        | -20° +70°C  |
| Touch technology | pCAP 1,4 mm |
| Touch I/F        | USB         |
| Voltage-IN       | 12-24V      |