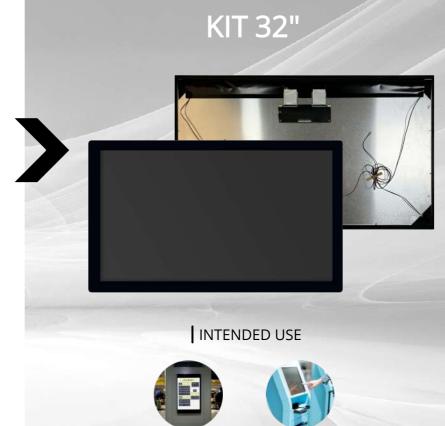

## Industrial Monitors

KIT 32"

Retail, Coffee machine, Kiosk, Vending machine, Digital signage, Petrol pump and O.P.T (Outdoor Payment Terminal)

Follow us

Visit our website

www.keyfuture.com

## KIT 32" Essential design and well industrialized

32" monitor, 1500 cd TFT bonded using OCR (optical clear resin) technology to a 4 mm glass with AntiGlare treatment. Without touch functionality. Video interfaces HDMI/VGA/DP, remote control via USB B for remote management of TFT specifications, and the possibility of activating accessories such as temperature, vibration, and proximity sensors.