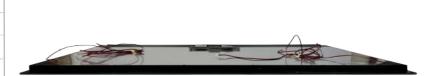

## KIT 32" Essential design and well industrialized

32" monitor, 1500 cd TFT bonded using OCR (optical clear resin) technology to a 4 mm glass with AntiGlare treatment. Without touch functionality. Video interfaces HDMI/VGA/DP, remote control via USB B for remote management of TFT specifications, and the possibility of activating accessories such as temperature, vibration, and proximity sensors.

## FEATURE HIGHLIGHTS

Monitor 32"

Brightness: 1500 cd/m2

Optional additional sensors brightness/temperature/vibration/ proximity

Remote control via USB-B

DIGITAL SIGNAGE

VENDING

MACHINE