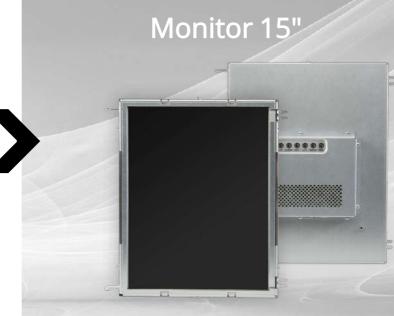

# Industrial Monitors Monitor 15"

Money management machines, Money deposit machines, Ticket Vending Machine (TVM), Petrol pump and O.P.T (Outdoor Payment Terminal), ATM, Postal looker

Visit our website

www.keyfuture.com

## Monitor 15" Essential design and well industrialized

15" open frame monitor with a simple and streamlined design, cover glass protection, and touch screen sensor.
Video interfaces: VGA/HDMI/DP.
450 cd/m<sup>2</sup> TFT, wide-range operating temperature.
12V power supply.

#### TECHNICAL FEATURES

| Size             | 15"         |
|------------------|-------------|
| Brightness       | 450cd/m2    |
| Resolution       | 1024*768    |
| Viewing Angle    | 80/80/70/80 |
| Video I/F        | VGA-HDMI-DP |
| Op. Temp.        | -30° +85°C  |
| Touch technology | 1           |
| Touch I/F        | 1           |
| Voltage-IN       | 12-24V      |