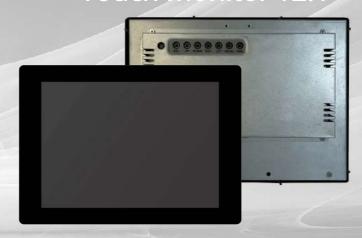

## Touch monitor 12.1"

Essential design and well industrialized

Compact and well-designed 12.1" monitor with a durable galvanized metal case, framed with an elegant black PMMA bezel. Capacitive touch screen with USB, VGA, HDMI, and DP video interfaces.

12 Volt power supply. OSD board with adjustment buttons on the back of the monitor.

#### FEATURE HIGHLIGHTS

Touch monitor 12.1"

Interfaces VGA/HDMI/DP

Op.Temp. -30° +85°C

Brightness 1000 cd/m2

Optional additional sensors - light/ temperature/vibration/proximity; Remote control via USB-B