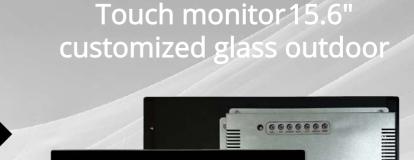

## Industrial Monitors Touch monitor 15.6" customized glass outdoor

ATM, Money management machine, Vending machine, Parking payment terminals, Industrial automation ,TVM, Petrol pump and O.P.T (Outdoor Payment Terminal)

## Touch monitor 15.6" customized glass outdoor

Essential design and well industrialized

Monitor 15.6", compact, in a robust metal case, consisting of a 1000 cd TFT bonded with OCR bonding (optical crystal resin) to a custom 6mm touch screen, with AntiFinger treatment. AD Board KF1840 with HDMI/VGA/DP video interfaces and the possibility to activate optional sensors such as brightness, temperature, vibration, proximity. Remote control of monitor settings, including TFT and backlight operating status, via USB-B.