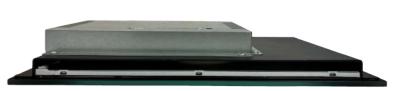

## Touch monitor 15.6" customized glass outdoor

Essential design and well industrialized

Monitor 15.6", compact, in a robust metal case, consisting of a 1000 cd TFT bonded with OCR bonding (optical crystal resin) to a custom 6mm touch screen, with AntiFinger treatment. AD Board KF1840 with HDMI/VGA/DP video interfaces and the possibility to activate optional sensors such as brightness, temperature, vibration, proximity. Remote control of monitor settings, including TFT and backlight operating status, via USB-B.

## **TECHNICAL FEATURES**

| Size             | 15.6"       |
|------------------|-------------|
| Brightness       | 1000 cd/m2  |
| Resolution       | 1920*1080   |
| Viewing Angle    | 89/89/89/89 |
| Video I/F        | HDMI-VGA-DP |
| Op. Temp.        | -30° +85°C  |
| Touch technology | pCAP 6 mm   |
| Touch I/F        | USB         |
| Voltage-IN       | 12-24V      |