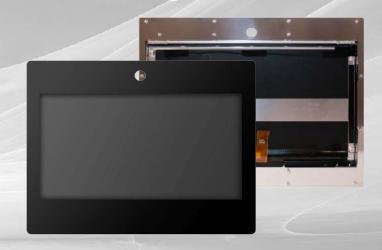

# Touch monitor 21.5" customized glass outdoor

Essential design and well industrialized

21.5" monitor, 1000 cd/m<sup>2</sup> TFT bonded using OCR (optical clear resin) technology to a 6mm touch panel with AntiGlare treatment. The cover glass is designed to include not only the monitor but also a camera, providing support for the customer's marketing activities, product placement, and advertising.

#### | FEATURE HIGHLIGHTS

Touch monitor 21.5"

Interfaces LVDS

Op.Temp. -30° +85C

Brightness 1000cd/m2

OCR bonding to enhance color vibrancy and make the structure more durable and capable of dissipating heat.