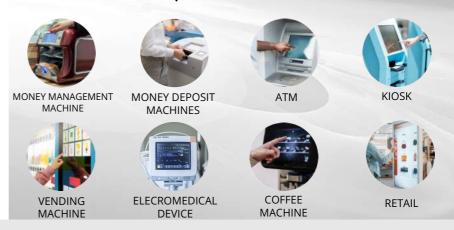

# **Industrial Monitors** Touch monitor 21.5" indoor

Money management machines, Money deposit machines, ATM, Retail, Coffee machine, Kiosk, Vending machine, Electromedical device

Follow us

Visit our website

### INTENDED USE