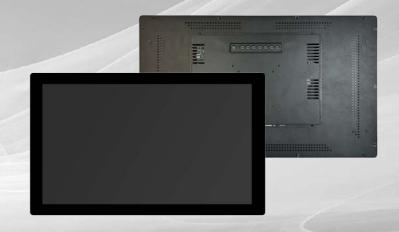

## Touch monitor 21.5" indoor

Essential design and well industrialized

21.5" monitor with a modern and attractive design, featuring a 250 cd TFT and a 4 mm touch screen with AntiGlare treatment for better content visibility on the screen. Video interfaces include HDMI/VGA/DP, with remote control capabilities via USB B for managing TFT specifications remotely, and the option to activate accessories such as temperature, vibration, and proximity sensors. Integrated audio.

## | FEATURE HIGHLIGHTS

Touch monitor 21.5"

Touch technology: pCAP 4 mm AntiGlare treatment

Optional additional sensors brightness/temperature/vibration/ proximity

Remote control via USB-B