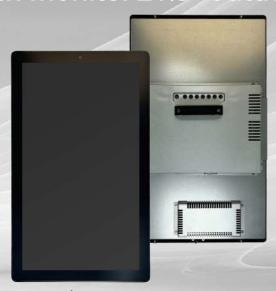

## Touch monitor 21.5" outdoor

Essential design and well industrialized

21.5" robust and compact monitor with a 6 mm capacitive touch, resistant to vandalism (IK10), equipped with Anti-Glare treatment for light distribution and better visibility of on-screen content. Video interfaces include HDMI/VGA/DP, and remote control of TFT specifications via USB B, with the option to activate accessories such as temperature, vibration, and proximity sensors. The monitor also features a practical handle to enhance ease of handling during installation.

Touch technology: pCAP 6mm AntiGlare treatment

Optional additional sensors - light/ temperature/vibration/proximity; Remote control via USB-B

Optional: AntiBacterial treatment