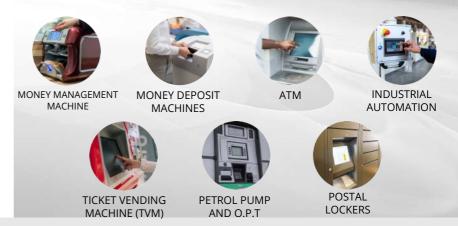

## Industrial Monitors Touch monitor 21.5" outdoor

Money management machines, Money deposit machines, ATM, Petrol pump and O.P.T (Outdoor Payment Terminal), Industrial automation, Postal lockers, Ticket vending machine (TVM)

## Touch monitor 21.5" outdoor

INTENDED USE