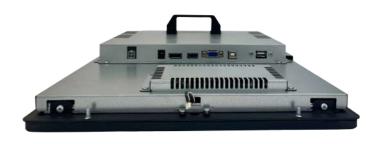

## Touch monitor 21.5" outdoor

Essential design and well industrialized

21.5" robust and compact monitor with a 6 mm capacitive touch, resistant to vandalism (IK10), equipped with Anti-Glare treatment for light distribution and better visibility of on-screen content. Video interfaces include HDMI/VGA/DP, and remote control of TFT specifications via USB B, with the option to activate accessories such as temperature, vibration, and proximity sensors. The monitor also features a practical handle to enhance ease of handling during installation.

Touch technology: pCAP 6mm AntiGlare treatment

Optional additional sensors - light/ temperature/vibration/proximity; Remote control via USB-B

Optional: AntiBacterial treatment