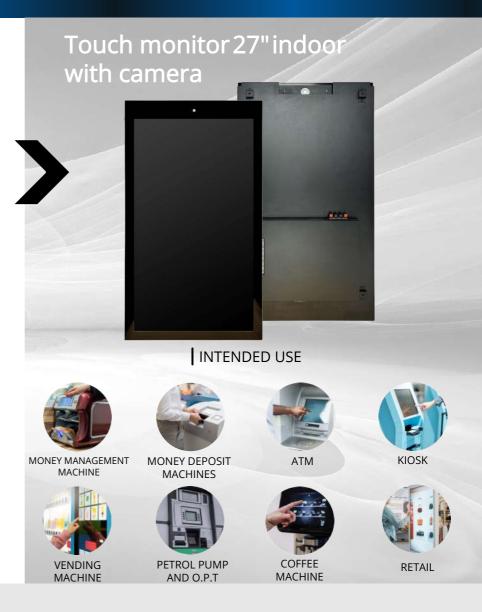

## Touch monitor 27" indoor with camera

Money management machines, Money deposit machines, ATM, Retail, Coffee machine, Kiosk, Vending machine, Petrol pump and O.P.T (Outdoor Payment Terminal)

Follow us

## Touch monitor 27" indoor with camera

Essential design and well industrialized

Monitor 27" with a modern and attractive design, with 250 cd TFT and 3 mm touch, AntiGlare treatment for better visibility of the contents on the screen. Video interfaces HDMI/VGA/DP, remote control via USB B for remote management of TFT specifications, and the possibility of activating accessories such as temperature, vibration, and proximity sensors. Integrated audio. The monitor is equipped with a camera for facial and gender recognition, to allow profiling and targeted marketing activities, mainly in the retail sector.

## | FEATURE HIGHLIGHTS

Touch monitor 27"

Touch technology: pCAP 3 mm AntiGlare treatment

Optional additional sensors brightness/temperature/vibration/ proximity

Remote control via USB-B