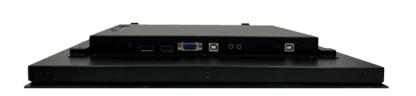

## Touch monitor 27" indoor with camera

Essential design and well industrialized

Monitor 27" with a modern and attractive design, with 250 cd TFT and 3 mm touch, AntiGlare treatment for better visibility of the contents on the screen. Video interfaces HDMI/VGA/DP, remote control via USB B for remote management of TFT specifications, and the possibility of activating accessories such as temperature, vibration, and proximity sensors. Integrated audio. The monitor is equipped with a camera for facial and gender recognition, to allow profiling and targeted marketing activities, mainly in the retail sector.

## TECHNICAL FEATURES

| Size             | 27"                          |
|------------------|------------------------------|
| Brightness       | 250 cd/m2                    |
| Resolution       | 1920*1080                    |
| Viewing Angle    | 89/89/89/89                  |
| Video I/F        | VGA-HDMI-DP                  |
| Op. Temp.        | 0° +50°C                     |
| Touch technology | pCAP 3mm AntiGlare treatment |
| Touch I/F        | USB-B                        |
| Voltage-IN       | 12-24V                       |