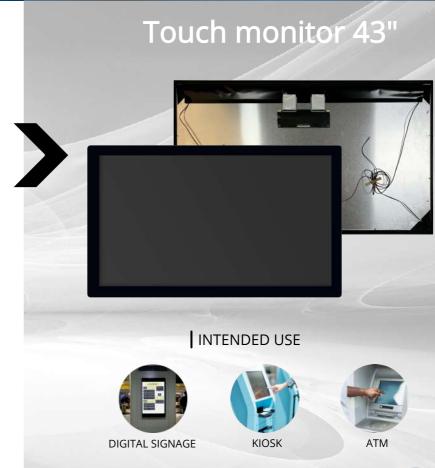

# Touch monitor 43"

Retail, Coffee machine, Kiosk, Vending machine, Digital signage, ATM, Petrol pump and O.P.T (Outdoor Payment Terminal)

Follow us

Visit our website

www.keyfuture.com

### Touch monitor 43" Essential design and well industrialized

43" Monitor, TFT 1500 cd bonded via OCR (optical clear resin) technique to a 4 mm glass with AntiGlare treatment and capacitive touch. Video interfaces HDMI/ VGA/DP, remote control option via USB B for remote TFT specifications control and the ability to activate accessories such as temperature sensor, vibration, and proximity sensor. Integrated cooling system with fans for better performance in outdoor applications.

#### FEATURE HIGHLIGHTS

Touch monitor 43"

Brightness: 1500 cd/m2

Optional additional sensors brightness/temperature/vibration/proximity

Remote control via USB-B

VENDING

MACHINE

PETROL PUMP AND O.P.T